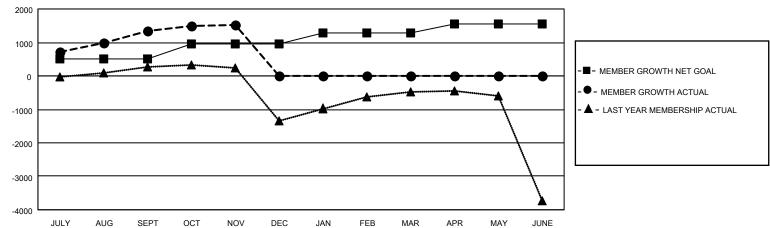

## GAT MONTHLY MEMBERSHIP PROGRESS REPORT

Multiple District 321

Results as of: 11/30/2020

LOCATION: INDIA

| Clubs         |               |             |               | Members               |                        |                         |                                                    |  |
|---------------|---------------|-------------|---------------|-----------------------|------------------------|-------------------------|----------------------------------------------------|--|
|               | RESULTS FOR   | R 2020-2021 |               | RESULTS FOR 2020-2021 |                        |                         |                                                    |  |
| QUARTER       | NEW CLUB GOAL | NEW CLUBS   | DROPPED CLUBS | QUARTER MEM           | BER GROWTH NET<br>GOAL | MEMBER GROWTH<br>ACTUAL | DROPPED<br>MEMBERS ACTUAL<br>(including transfers) |  |
| JULY/AUG/SEPT | 27            | 46          | 2             | JULY/AUG/SEPT         | 499                    | 2,251                   | 598                                                |  |
| OCT/NOV/DEC   | 23            | 14          | 0             | OCT/NOV/DEC           | 454                    | 556                     | 329                                                |  |
| JAN/FEB/MAR   | 17            | 0           | 0             | JAN/FEB/MAR           | 333                    | 0                       | 0                                                  |  |
| APR/MAY/JUNE  | 13            | 0           | 0             | APR/MAY/JUNE          | 272                    | 0                       | 0                                                  |  |

## GOALS AND ACTUAL MEMBERS CUMULATIVE

| DROPPED CLUBS: 2  |     | 290 CLUBS OF 1090 ADDED 1 OR MORE<br>NEW MEMBERS | MALE 21,705 (70.70%)      |                |        |
|-------------------|-----|--------------------------------------------------|---------------------------|----------------|--------|
| DROPPED MEMBERS   |     |                                                  | FEMALE                    | 8,996 (29.30%) |        |
| DECEASED          | 69  | CLICK HERE FOR CUMULATIVE                        | TOTAL FAMILY UNIT MEMBERS |                | 15,941 |
| CLUB CANCELLED 20 |     | MEMBERSHIP DATA                                  |                           |                | 0.000  |
| OTHER             | 837 |                                                  | FAMILY MEMBERS            | S PAYING HALF  | 9,333  |
| TOTAL             | 926 |                                                  | 5020                      |                |        |