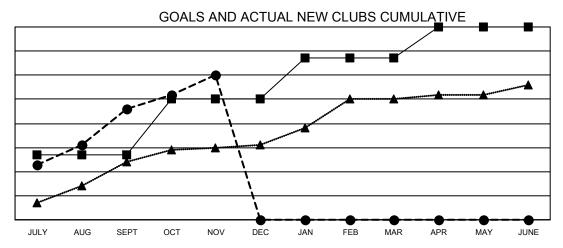

## GAT MONTHLY MEMBERSHIP PROGRESS REPORT

Multiple District 321

Results as of: 11/30/2020

LOCATION: INDIA

| Clubs         |               |             |               | Members               |                        |                         |                                                    |  |
|---------------|---------------|-------------|---------------|-----------------------|------------------------|-------------------------|----------------------------------------------------|--|
|               | RESULTS FOR   | R 2020-2021 |               | RESULTS FOR 2020-2021 |                        |                         |                                                    |  |
| QUARTER       | NEW CLUB GOAL | NEW CLUBS   | DROPPED CLUBS | QUARTER MEM           | BER GROWTH NET<br>GOAL | MEMBER GROWTH<br>ACTUAL | DROPPED<br>MEMBERS ACTUAL<br>(including transfers) |  |
| JULY/AUG/SEPT | 27            | 46          | 2             | JULY/AUG/SEPT         | 499                    | 2,251                   | 598                                                |  |
| OCT/NOV/DEC   | 23            | 14          | 0             | OCT/NOV/DEC           | 454                    | 556                     | 329                                                |  |
| JAN/FEB/MAR   | 17            | 0           | 0             | JAN/FEB/MAR           | 333                    | 0                       | 0                                                  |  |
| APR/MAY/JUNE  | 13            | 0           | 0             | APR/MAY/JUNE          | 272                    | 0                       | 0                                                  |  |

- CURRENT YEAR ACTUAL NEW CLUBS

- ▲ - LAST YEAR ACTUAL NEW CLUBS